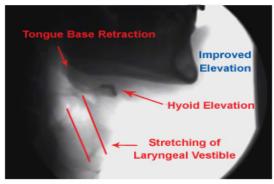

Patient at Rest

Patient Receiving Ampcare's ESP

This seminar will guide clinicians through the latest clinical approach to treat dysphagia. Ampcare's ESP combines NMES with specifically designed electrodes to fit the submental and facial areas to work in conjunction with indirect (NPO) techniques and newly developed therapeutic exercises. This systematic rehabilitation approach works to improve hyo-laryngeal excursion, speed up laryngeal vestibule closure reaction times and enhance swallowing posture by providing the tools to accelerate swallow function.