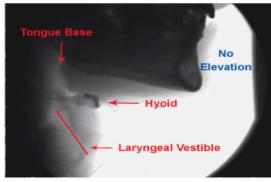

Patient at Rest

Patient Receiving Ampcare's ESP

This seminar will guide clinicians through the latest clinical approach to treat dysphagia. Ampcare's ESP combines NMES with specifically designed electrodes to fit the submental and facial areas to work in conjunction with indirect (NPO) techniques and newly developed therapeutic exercises. This systematic rehabilitation approach works to improve hyo-laryngeal excursion, speed up laryngeal vestibule closure reaction times and enhance swallowing posture by providing the tools to accelerate swallow function.